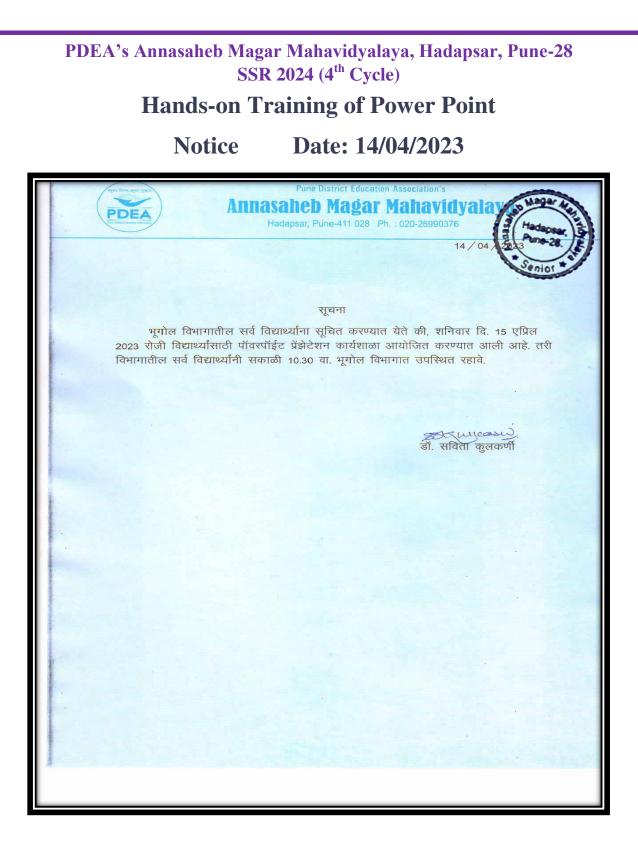

्यालय हडपसर पुणे–२८ वाणिज्य विभाग व संशोधन केंद्र विद्यार्थ्यांमध्ये संगणकीय कौशल्य आत्मसात करणे तसेच वृद्धिंगत करणे या उद्देशाने वाणिज्य विभागांमध्ये पीपीटी स्पर्धांचे आयोजन केले जाते. दिनांक १ एप्रिल,२०२३ रोजी वाणिज्य विभागामध्ये पीपीटी स्पर्धा घेण्यात आल्या सदर स्पर्धेमध्ये तृतीय वर्ष वाणिज्य वर्गातील २०१ विद्यार्थ्यांनी सहभाग घेतला. महाविद्यालयाच्या उपप्राचार्य व वाणिज्य विभाग प्रमुख डॉ शुभांगी औटी , तसेच वाणिज्य विभागातील प्राध्यापक या स्पर्धेसाठी उपस्थित होते . डॉक्टर नीता कांबळे यांनी समन्वयक म्हणून स्पर्धेचे काम पाहिले. beAut Cd-ordinator PRINCIPAL Annasaheb Magar Mahavidyalaya H.O.D Hadapsar, Pune-411028. Department of Commerce and Annasaheb Magar Mahavidyalaya Hadapsar, Pune-28

**Criterion V** 

5. Hands-on Training of Microsoft Power Point By Department of Geography 15-4-2023



#### PDEA's Annasaheb Magar Mahavidyalaya, Hadapsar, Pune-28 SSR 2024 (4<sup>th</sup> Cycle) **Hands-on Training of Power Point** Attendance Date: 15/04/2023 अण्णासाहेल मगर महाविल्याल भुगोल विभाग PPT presentation trainin 15 April 2023 Steh. DITO स्तरी Kalbhor Rutika Sandip Feelbhor 1 2) kedar sawabh sanjay SSK Atus 3) Suzaj kupaz Bap Dors 41 Cefahn Yadar vijay Navanath Vibhute Rajashri Rathappa 5. K-P-vibret 6. Saiker Manali Nondkumar Saikar (7)Bangar Tejaswini Pandurang Tejasuin: Ganguide Somu Rajasam 8) Same 9 Vikas Hemade V.Henude. Jadhar Mayur Balu MBJ 10 14 Zende Mayur Mayles: -(P) Najtilak Sukhde Siekhada . 13. NADGAM MALLINATH DIGAMBAR NABGAMM. 14. Pooja Rimdus Malane PoojaM 15. Bansode Rekha Blethe 16. Ghadge Tejas Telas N7 Mone Savita Smane Patil Omker 18. Path PRINTIPAL (Shouti