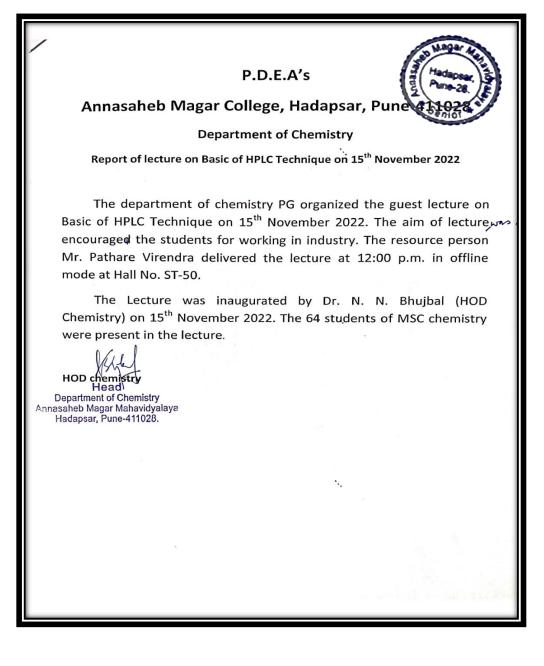

| The second second              |
|         |          |                                                                                                                                                                |                                |
|         |          |                                                                                                                                                                |                                |

## A Lecture on Basic of HPLC Technique

Photo of the Resource Person Mr. Pathare Virendra Addressing the Participants



#### A Lecture on Basic of HPLC Technique

#### Report



## 3. Python Programming By Department Of Electronics 06-03-2023

**Criterion V** 

## Python Programming Notice

| P.D.E.A's<br>Annasaheb Magar M-ahavidyalaya Hadapsar, Pune-28.<br>Date: 3/03/2023                                                                                                                                                |
|----------------------------------------------------------------------------------------------------------------------------------------------------------------------------------------------------------------------------------|
| Notice